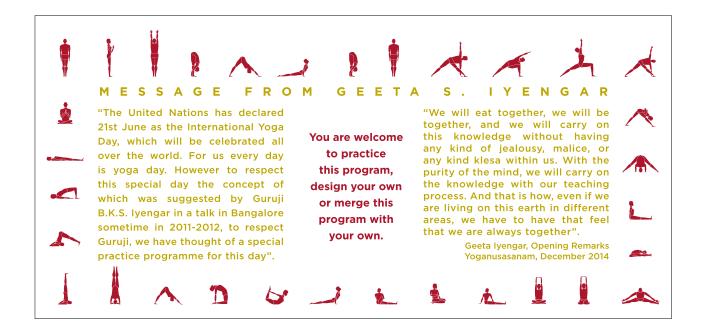

GUIDA ALL'UTILIZZO DEL MATERIALE

Cartolina-fronte1 personalizzabile attraverso Adobe Acrobat Pro