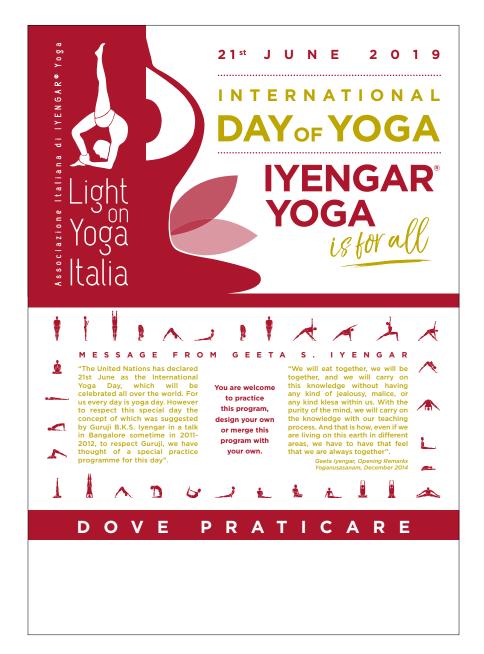

#### LOCANDINA f.to A4 cm 21x29,7

Locandina-3 non personalizzabile

All'interno della cartella, troverete anche i file per la stampa tipografica o digitale con i segni di taglio: