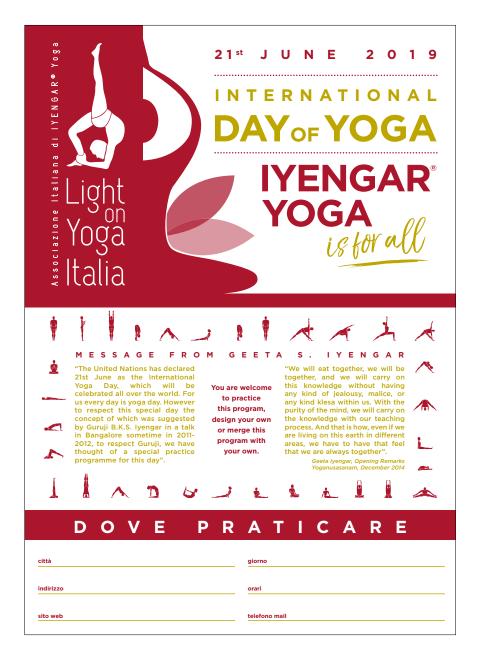

#### LOCANDINA f.to A4 cm 21x29,7

Locandina-3 non personalizzabile

All'interno della cartella, troverete anche i file per la stampa tipografica o digitale con i segni di taglio: