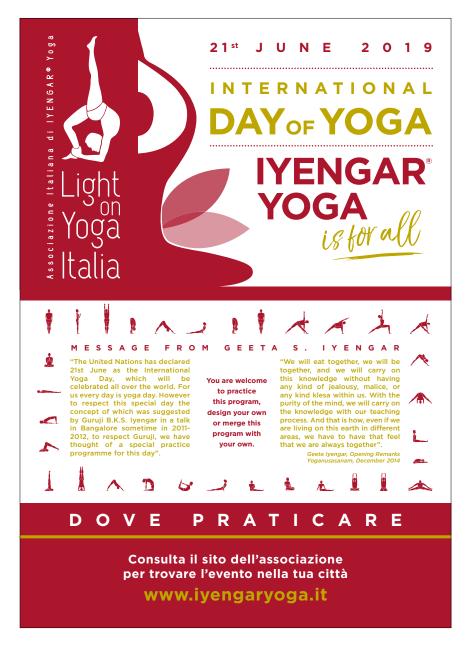

#### LOCANDINA f.to A4 cm 21x29,7

Locandina-3 non personalizzabile

All'interno della cartella, troverete anche i file per la stampa tipografica o digitale con i segni di taglio: