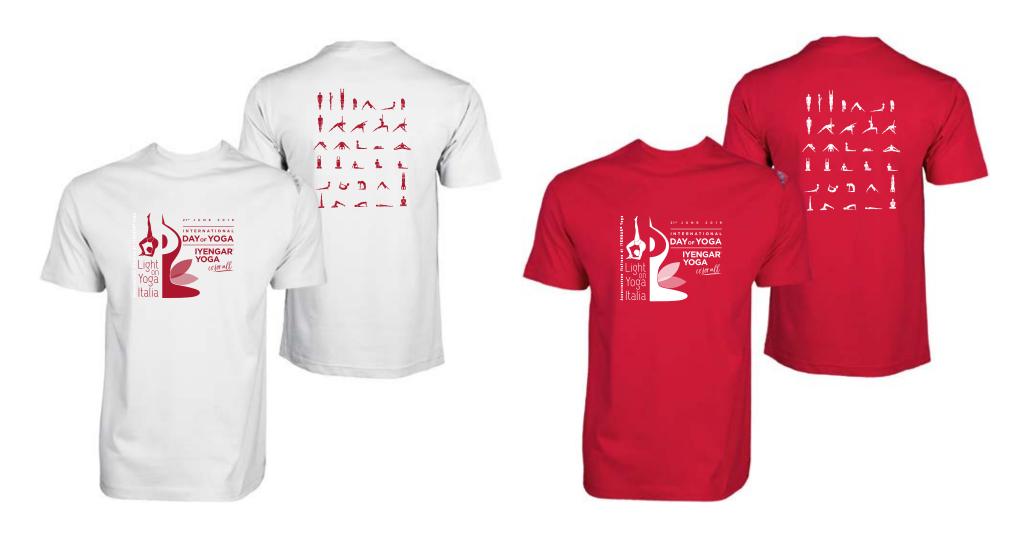

## T-shirt

alternativa stampa in rosso su t-shirt bianca

alternativa stampa in bianco su t-shirt rossa